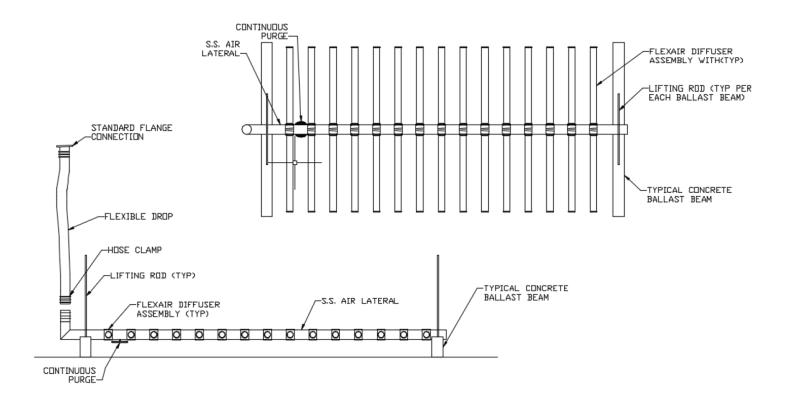

### **Material Features**

- · Available with all EDI fine bubble disc diffusers
- Accommodates variable water level and non-uniform floor conditions
- Self-contained assembly; dedicated airline and ballasted assembly rests on reactor floor
- Stainless steel construction standard; alternate materials of construction available
- Retrievable modules for high rate aeration applications where the reactor cannot be drained for system maintenance
- Modules can span 5 feet (1.5 m) up to 50 feet (15 m) depending on application
- Typical stainless steel construction