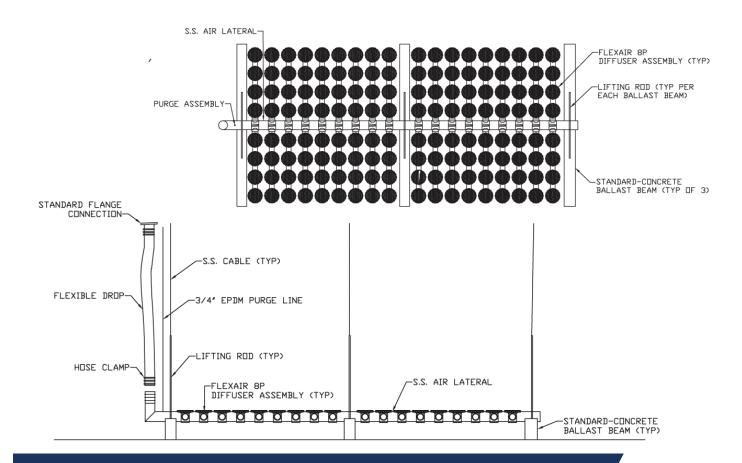

## MODULEAIR Lift-In/Lift-Out Diffuser Option

## **Material Features**

- · Available with all EDI fine bubble disc diffusers
- Accommodates variable water level and nonuniform floor conditions
- Self-contained assembly; dedicated airline and ballasted assembly rests on reactor floor
- Stainless steel construction standard; alternate materials of construction available
- Retrievable modules for high rate aeration applications where the reactor cannot be drained for system maintenance
- Modules can span 14.5 feet (4.2 m) up to 50 feet (15 m) depending on application
- · Flexible or rigid drop-pipe option