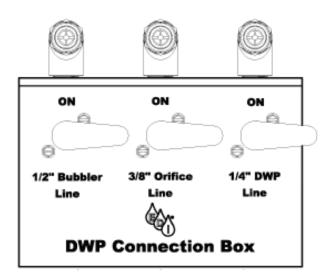

### **Material Features**

Environmental DYNAMICS INTERNATIONAL

EDI DWP (Dynamic Wet Pressure) Connection monitoring system is provided to allow periodic confirmation of diffuser unit dynamic wet pressure (headloss through the diffuser media).

- UV and Corrosion Resistant Material
- The Panel and Hardware are 316 SS
- The Labeling is Laser Engraved
- Mounts to Existing Handrail
- 1.50" -2.00" (38mm or 51mm) More Economical (Compared to NEMA Rated Enclosures)
- Used in Conjunction with a Monitoring Box.