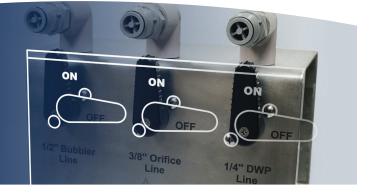

### **Material Features**

Environmental DYNAMICS INTERNATIONAL

EDI DWP (Dynamic Wet Pressure) Connection monitoring system is provided to allow periodic confirmation of diffuser unit dynamic wet pressure (headloss through the diffuser media).

- UV and Corrosion Resistant Material
- The Panel and Hardware are 316 SS
- The Labeling is Laser Engraved
- Mounts to Existing Handrail
- 1.50" -2.00" (38mm or 51mm) More Economical (Compared to NEMA Rated Enclosures)
- Used in Conjunction with a Monitoring Box.