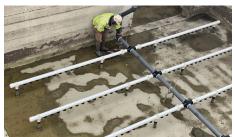

## **Material Features**

- Low capital and maintenance cost
- · Engineered air outlet orifices
- · Non-clog coarse bubble design
- Durable ABS body, premium EPDM membrane
- Preferred mounting on bottom of air piping

- Units in stock for immediate shipment
- Integral check valve to minimize entry of solids into piping
- 3" (76 mm) diameter air distribution
- 3/8" and 3/4" male threaded connection

|                        |                 | 3/8" Urifice | 3/4" Urifice |
|------------------------|-----------------|--------------|--------------|
| Design<br>Airflow      | m³n/h           | 1.6-7.9      | 1.6-15.8     |
|                        | scfm            | 1-5.0        | 1-10.0       |
| Overall<br>Diameter    | mm              | 79.5         | 79.5         |
|                        | in              | 3.13         | 3.13         |
| Active<br>Surface Area | $m^2$           | 0.0046       | 0.0046       |
|                        | ft <sup>2</sup> | 0.050        | 0.050        |
| Dry Weight             | kg              | 0.034        | 0.039        |
|                        | lb              | 0.074        | 0.087        |