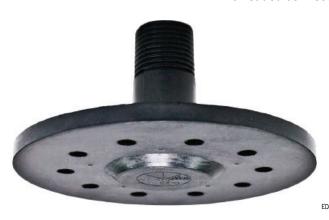

## **Material Features**

- Low capital and maintenance cost
- · Engineered air outlet orifices
- · Non-clog coarse bubble design
- Durable ABS body, premium EPDM membrane
- Preferred mounting on bottom of air piping

- Units in stock for immediate shipment
- Integral check valve to minimize entry of solids into piping
- 3" (76 mm) diameter air distribution
- 3/8" and 3/4" male threaded connection

|                        |                 | 3/8" Urifice | 3/4" Urifice |
|------------------------|-----------------|--------------|--------------|
| Design<br>Airflow      | m³n/h           | 1.6-7.9      | 1.6-15.8     |
|                        | scfm            | 1-5.0        | 1-10.0       |
| Overall<br>Diameter    | mm              | 79.5         | 79.5         |
|                        | in              | 3.13         | 3.13         |
| Active<br>Surface Area | $m^2$           | 0.0046       | 0.0046       |
|                        | ft <sup>2</sup> | 0.050        | 0.050        |
| Dry Weight             | kg              | 0.034        | 0.039        |
|                        | lb              | 0.074        | 0.087        |