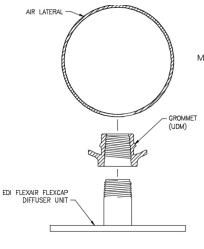

## **Material Features**

- Low capital and maintenance cost
- · Engineered air outlet orifices
- · Non-clog coarse bubble design
- Durable ABS body, premium EPDM membrane
- Preferred mounting on bottom of air piping

- Units in stock for immediate shipment
- Integral check valve to minimize entry of solids into piping
- 3" (76 mm) diameter air distribution
- 3/8" and 3/4" male threaded connection

|                        |                 | 3/8" Urifice | 3/4" Urifice |
|------------------------|-----------------|--------------|--------------|
| Design<br>Airflow      | m³n/h           | 1.6-7.9      | 1.6-15.8     |
|                        | scfm            | 1-5.0        | 1-10.0       |
| Overall<br>Diameter    | mm              | 79.5         | 79.5         |
|                        | in              | 3.13         | 3.13         |
| Active<br>Surface Area | $m^2$           | 0.0046       | 0.0046       |
|                        | ft <sup>2</sup> | 0.050        | 0.050        |
| Dry Weight             | kg              | 0.034        | 0.039        |
|                        | lb              | 0.074        | 0.087        |