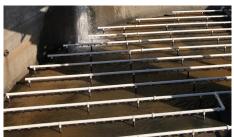

## **Material Features**

- Low capital and maintenance cost
- · Engineered air outlet orifices
- · Non-clog coarse bubble design
- Durable ABS body, premium EPDM membrane
- Preferred mounting on bottom of air piping

- Units in stock for immediate shipment
- Integral check valve to minimize entry of solids into piping
- 3" (76 mm) diameter air distribution
- 3/8" and 3/4" male threaded connection

|                        |                 | 3/8" Urifice | 3/4" Urifice |
|------------------------|-----------------|--------------|--------------|
| Design<br>Airflow      | m³n/h           | 1.6-7.9      | 1.6-15.8     |
|                        | scfm            | 1-5.0        | 1-10.0       |
| Overall<br>Diameter    | mm              | 79.5         | 79.5         |
|                        | in              | 3.13         | 3.13         |
| Active<br>Surface Area | $m^2$           | 0.0046       | 0.0046       |
|                        | ft <sup>2</sup> | 0.050        | 0.050        |
| Dry Weight             | kg              | 0.034        | 0.039        |
|                        | lb              | 0.074        | 0.087        |