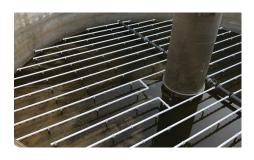

## **Material Features**

- Low capital and maintenance cost
- · Engineered air outlet orifices
- · Non-clog coarse bubble design
- Durable ABS body, premium EPDM membrane
- Preferred mounting on bottom of air piping

- Units in stock for immediate shipment
- Integral check valve to minimize entry of solids into piping
- 3" (76 mm) diameter air distribution
- 3/8" and 3/4" male threaded connection

|                        |                 | 3/8" Urifice | 3/4" Urifice |
|------------------------|-----------------|--------------|--------------|
| Design<br>Airflow      | m³n/h           | 1.6-7.9      | 1.6-15.8     |
|                        | scfm            | 1-5.0        | 1-10.0       |
| Overall<br>Diameter    | mm              | 79.5         | 79.5         |
|                        | in              | 3.13         | 3.13         |
| Active<br>Surface Area | $m^2$           | 0.0046       | 0.0046       |
|                        | ft <sup>2</sup> | 0.050        | 0.050        |
| Dry Weight             | kg              | 0.034        | 0.039        |
|                        | lb              | 0.074        | 0.087        |