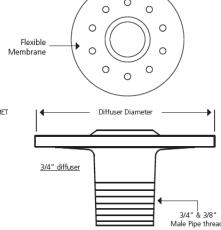

## **Material Features**

- Low capital and maintenance cost
- · Engineered air outlet orifices
- · Non-clog coarse bubble design
- Durable ABS body, premium EPDM membrane
- Preferred mounting on bottom of air piping

- Units in stock for immediate shipment
- Integral check valve to minimize entry of solids into piping
- 3" (76 mm) diameter air distribution
- 3/8" and 3/4" male threaded connection

|                        |                 | 3/8" Urifice | 3/4" Urifice |
|------------------------|-----------------|--------------|--------------|
| Design<br>Airflow      | m³n/h           | 1.6-7.9      | 1.6-15.8     |
|                        | scfm            | 1-5.0        | 1-10.0       |
| Overall<br>Diameter    | mm              | 79.5         | 79.5         |
|                        | in              | 3.13         | 3.13         |
| Active<br>Surface Area | $m^2$           | 0.0046       | 0.0046       |
|                        | ft <sup>2</sup> | 0.050        | 0.050        |
| Dry Weight             | kg              | 0.034        | 0.039        |
|                        | lb              | 0.074        | 0.087        |