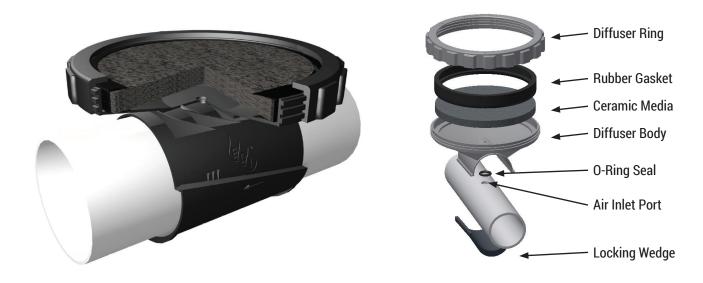

## **Material Features**

- Glass-fiber-reinforced polypropylene diffuser body for maximum chemical, temperature, and UV resistance
- Saddle mount diffuser provides ease of installation/ maintenance along with maximum strength
- Aluminum oxide ceramic media

Environmental DYNAMICS INTERNATIONAL

- Compatibility with in-situ acid (liquid and gas) cleaning systems
- Fits 3", 4", 90 mm, and 110 mm pipe sizes for design/ install flexibility
- Mounts on any pipe material (PVC, ABS, CPVC, SS, etc.)
- Non-blowout gasket with Chevron EZ-Seal<sup>™</sup>