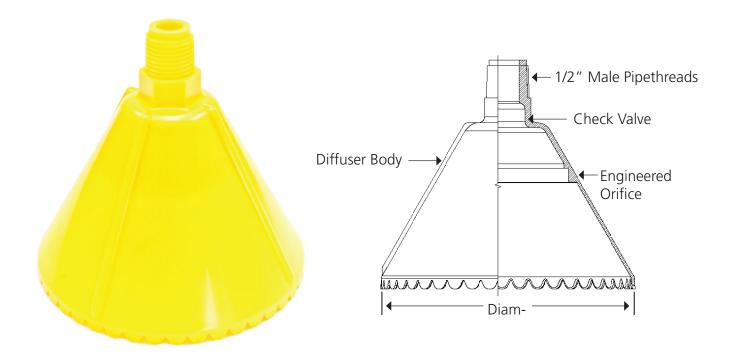

## **AIRCONE**<sup>™</sup> Coarse Bubble Diffuser

## **Material Features**

- · Low capital and maintenance cost
- No-clog design
- Durable ABS body
- ½ inch NPT (male) connection
- UV Protection
- High airflow capacity
- Bottom discharge to eliminate solids from settling on active areas
- Integral Check Valve